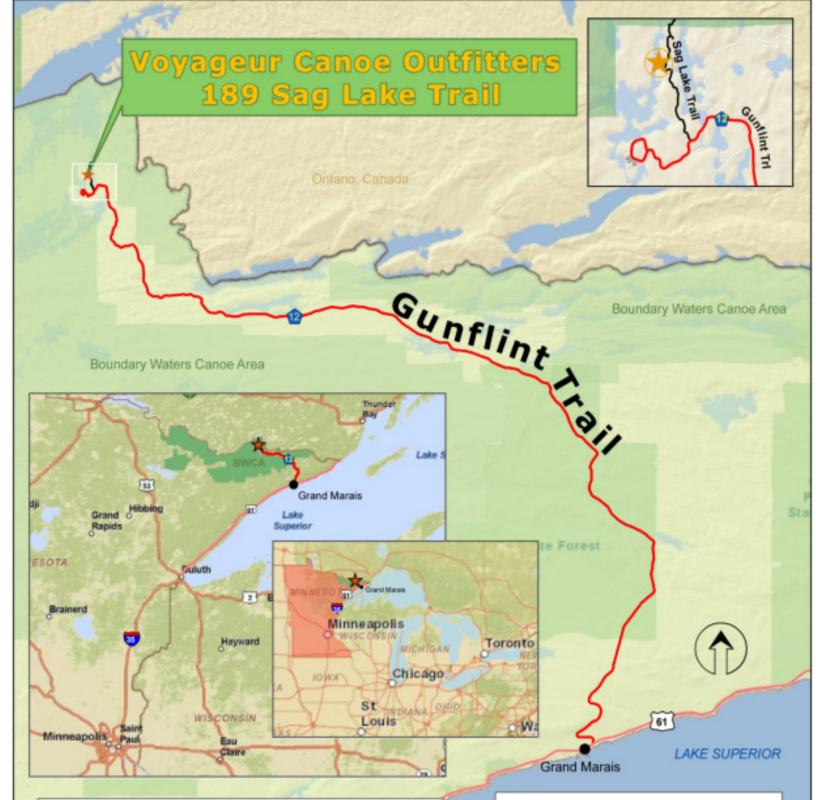

## **Driving Directions**

From the **West** take Highway 2 from Grand Forks to Duluth, MN.

From the **East** take Interstate 94 to Eau Claire head north on highway 53 to Duluth, MN.

From the **South** take Interstate 35 to Duluth, MN.

From **Duluth**, **MN** follow Highway 61 North 110 miles to Grand Marais. Turn left on the Gunflint Trail (County Road 12) and follow NW for 56 miles. Turn right on Sag Lake Trail (County Road 11) and follow N 1 mile to Voyageur Canoe Outfitters signed driveway.